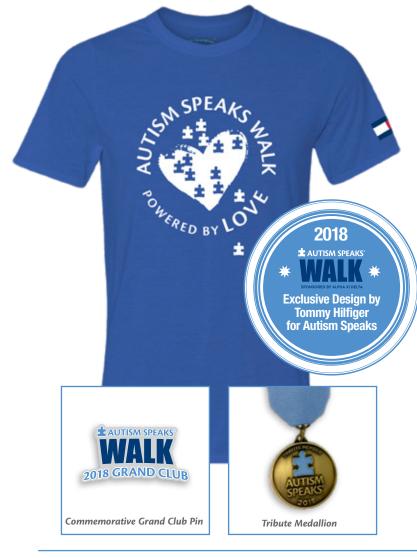

#### \$150 Commemorative Walk T-Shirt

Every walker who raises or contributes \$150 or more will receive a one-of-a-kind Autism Speaks Walk commemorative t-shirt on the day of the walk. New this year – an exclusive design by Tommy Hilfiger! Limited time only – don't miss this one.

#### \$500 Tribute Medallion Member

Every individual who raises \$500 will receive a Tribute Medallion to wear with pride in recognition of fundraising efforts! You're half way to being a Grand Club Member.

#### \$1,000 Grand Club Member

Autism Speaks recognizes those individuals who go above and beyond by raising \$1,000 or more for Autism Speaks Walk by inviting them to join the Grand Club. Each year a new commemorative pin will be issued. Add this year's to your collection!