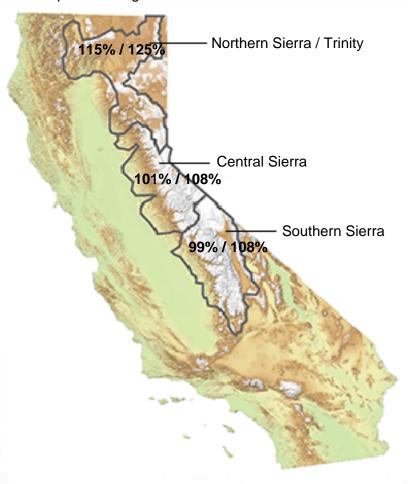

## CURRENT REGIONAL SNOWPACK FROM AUTOMATED SNOW SENSORS

% of April 1 Average / % of Normal for This Date

| NORTH                                  |      |
|----------------------------------------|------|
| Data as of April 16, 2024              |      |
| Number of Stations Reporting           | 26   |
| Average snow water equivalent (Inches) | 32.7 |
| Percent of April 1 Average (%)         | 115  |
| Percent of normal for this date (%)    | 125  |

| CENTRAL                                |      |
|----------------------------------------|------|
| Data as of April 16, 2024              |      |
| Number of Stations Reporting           | 48   |
| Average snow water equivalent (Inches) | 27.0 |
| Percent of April 1 Average (%)         | 101  |
| Percent of normal for this date (%)    | 108  |

| SOUTH                                  |      |
|----------------------------------------|------|
| Data as of April 16, 2024              |      |
| Number of Stations Reporting           | 25   |
| Average snow water equivalent (Inches) | 22.1 |
| Percent of April 1 Average (%)         | 99   |
| Percent of normal for this date (%)    | 108  |

| STATE                                  |      |
|----------------------------------------|------|
| Data as of April 16, 2024              |      |
| Number of Stations Reporting           | 99   |
| Average snow water equivalent (Inches) | 27.2 |
| Percent of April 1 Average (%)         | 105  |
| Percent of normal for this date (%)    | 113  |

Statewide Average: 105% / 113%