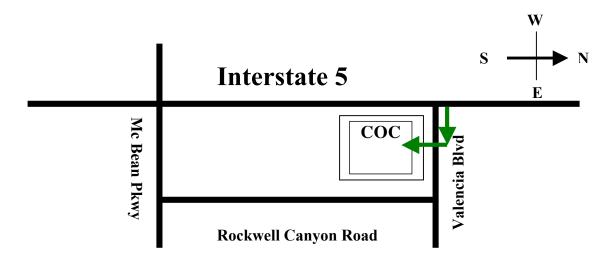

## **Spectator Driving Directions:**

College of the Canyons, 26455 Rockwell Canyon Road, Santa Clarita, 91355 (Park in lots 6, 7 and 8 on the north side of the campus.)

### From South

Take all routes to **I-5 North**Exit **Valencia Blvd** Turn Right (East)
Follow signs to spectator parking

#### From North

Take all routes to **I-5 South**Exit **Valencia Blvd** Turn Left (East)
Follow signs to spectator parking