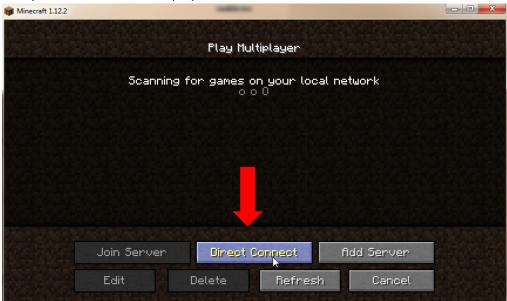

3.) On the main menu select Multiplayer

**4.)** Once you have selected multiplayer – select **Direct Connect** 

- **5.)** After selecting direct connect a **Server Address** box will appear.
  - a. To visit Raven Rock enter the server address: 185.38.151.31:25566
  - b. To visit Kosvinsky enter the server address: 185.38.151.2:25566

- **6.)** After you have entered the server address select Join Server
- **7.)** After you have entered the server
  - **a.** Explore
  - **b.** Have Fun
  - **c.** We release the zombies on the weekends.