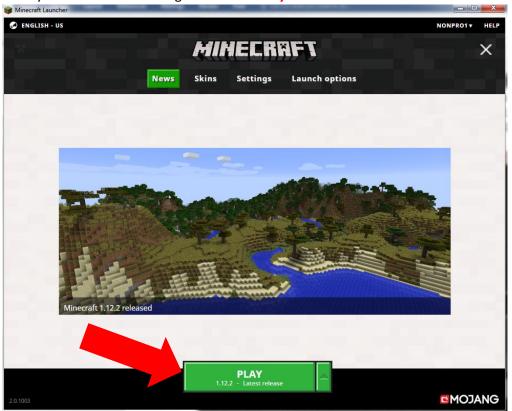

To visit both underground sites at Raven Rock and Kosvinsky in Minecraft – please follow these steps:

- 1.) Own/Buy Minecraft
  - a. If you already own Minecraft jump to step #2
  - b. If you do not own Minecraft, you can purchase the game at <a href="https://minecraft.net/en-us/">https://minecraft.net/en-us/</a>
- 2.) Once you have launched the game select Play