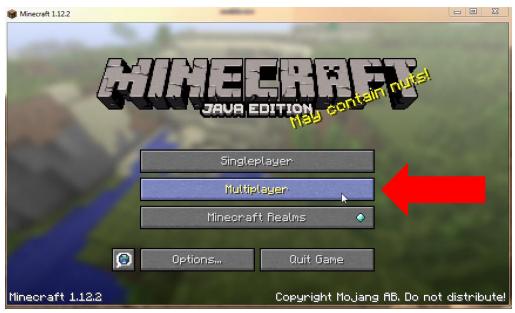

3.) On the main menu select Multiplayer

**4.)** Once you have selected multiplayer – select **Direct Connect** 

- **5.)** After selecting direct connect a **Server Address** box will appear.
  - a. To visit Raven Rock enter the server address: 185.38.151.31:25566
  - b. To visit Kosvinsky enter the server address: 185.38.151.2:25566