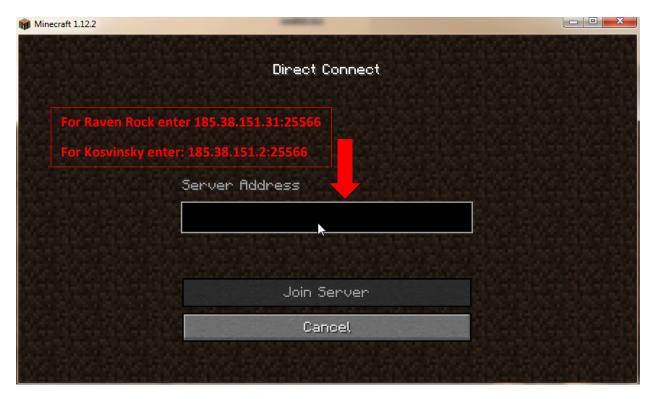

3.) On the main menu select Multiplayer

**4.)** Once you have selected multiplayer – select **Direct Connect** 

- **5.)** After selecting direct connect a **Server Address** box will appear.
  - a. To visit Raven Rock enter the server address: 185.38.151.31:25566
  - b. To visit Kosvinsky enter the server address: 185.38.151.2:25566