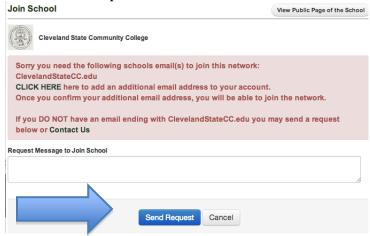

 You will receive an error message that states you cannot automatically join the network, but that you can send a request to be approved by an administrator at your school. Click "Send Request":

**Note:** You just have to wait for an administrator to approve your request to join the school and then you'll be ready to sign up for intramural sports!