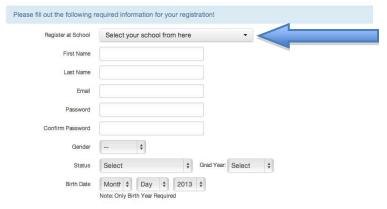

Go to <u>www.imleagues.com</u> and click "create account". When creating an account, **DO** NOT select a school:

- When choosing an e-mail, you **MUST** use a **NON-SCHOOL EMAIL**. When you are done registering your account, and you've activated it through your email, log in and click "create/join school" at the top.
- Type the name of your school in the space provided. When it pulls up, click "join school"