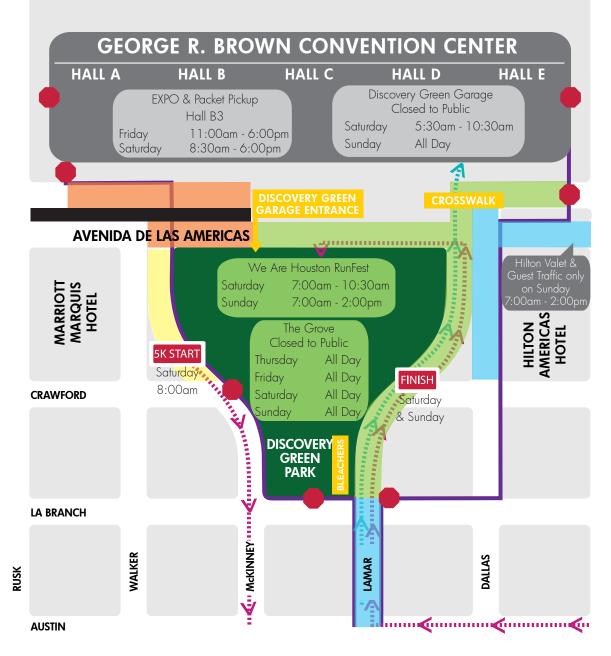

## SCHEDULE

| Thursday, Jan 11 | Finish Line construction begins in front of The Grove                                             |
|------------------|---------------------------------------------------------------------------------------------------|
| Friday, Jan 12   | 5K Start Line construction on McKinney starts at 7am<br>EXPO open from 11:00am - 6:00pm (Hall B3) |
| Saturday, Jan 13 | 5K starts at 8:00am<br>EXPO open from 8:30am - 6:00pm (Hall B3)                                   |
|                  |                                                                                                   |

Sunday, Jan 14 GRB opens to public at 5:00am (Halls A thru E) Race starts at 7:00am - Congress at San Jacinto Finish Line closes at 2:00pm - tear down begins

## MAP LEGEND

|  |  |  | I. |  |  |
|--|--|--|----|--|--|
|  |  |  |    |  |  |

Saturday 5K Race Route

- .....
- Sunday Marathon & Half Marathon Race Route

Security Checkpoints on Sunday Entry locations to park all days (All bags entering Marathon venues will be checked on Sunday)

Security Fence - installed Thursday

## **Street Closures**

Closed Thursday - Sunday

Closed Friday 7:00am - Saturday 10:30am

Closed Saturday 5:30am - 10:30am Closed Sunday 4:00am - 2:00pm

Closed Sunday 7:00am - 2:00pm