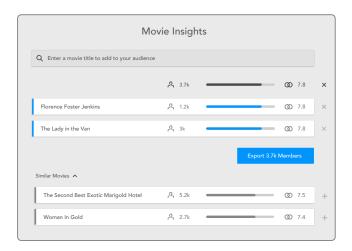

# **CONFIDENT TARGETING**

Use Movie Insights to quickly search for the audience of a movie and identify which other movies have the most similar audiences. Movie Insights works seamlessly with Movio Cinema's Group Builder, allowing you to confidently target the right audience for the right movie.