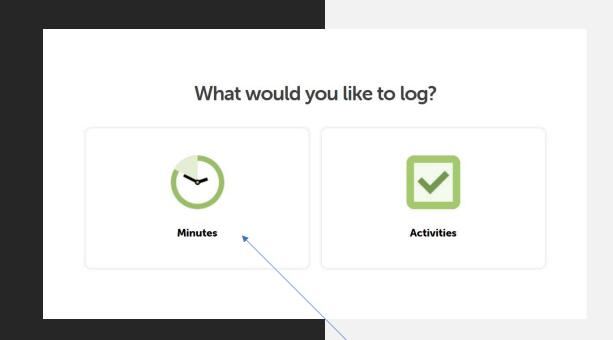

Choose minutes for book logging – the activities are things like book cover contest, etc.!

## Log Reading

! This time will be logged to student's profile.