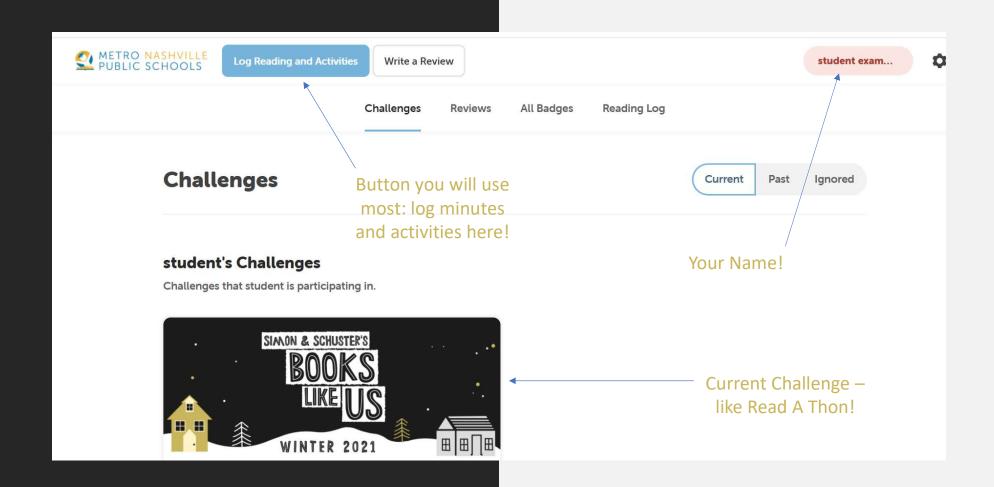

Choose minutes for book logging – the activities are things like book cover contest, etc.!

## Log Reading

! This time will be logged to student's profile.

## Select a day.

Days that have minutes logged are marked with a green dot (•).

| January 2021 |     |     |     |     |     |     |
|--------------|-----|-----|-----|-----|-----|-----|
| SUN          | MON | TUE | WED | THU | FRI | SAT |
|              |     |     |     |     | 1   | 2   |
| 3            | 4   | 5   | 6   | 7   | 8   | 9   |
| 10           | 11  | 12  | 13  | 14  | 15  | 16  |
| 17           | 18  | 19  | 20  | 21  | 22  | 23  |
| 24           | 25  | 26  | 27  | 28  | 29  | 30  |
| 31           |     |     |     |     |     |     |

It will choose today's date for you – notice the gray box.

Scroll down to add