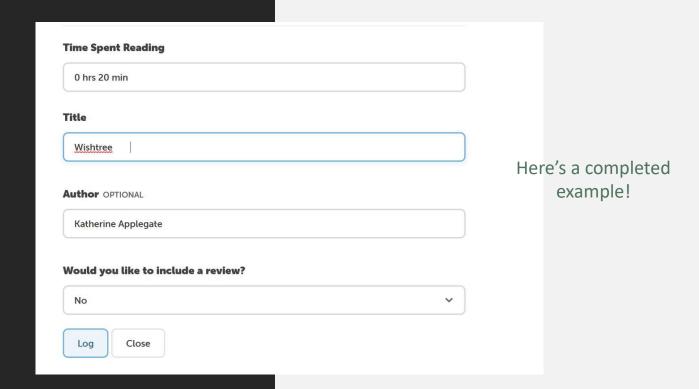

It will choose today's date for you – notice the gray box.

Scroll down to add information for your reading log & earn credits!

| T "41." "77" "41.77"                | Level the consequent of times |
|-------------------------------------|-------------------------------|
| Type "1h", "33m", or "1h33m"        | Just the amount of time       |
| Title                               | you read! Report with         |
| Title                               | integrity!                    |
|                                     | Add your book title!          |
|                                     | Add your book title:          |
| Author OPTIONAL                     | Share the author of you       |
|                                     | book!                         |
|                                     | DOOK!                         |
| Would you like to include a review? |                               |
| No                                  | Reviews are only required     |
|                                     | you CHOOSE to do the or       |
|                                     | in the activity badge are     |

SAVE your entry by clicking "Log"!