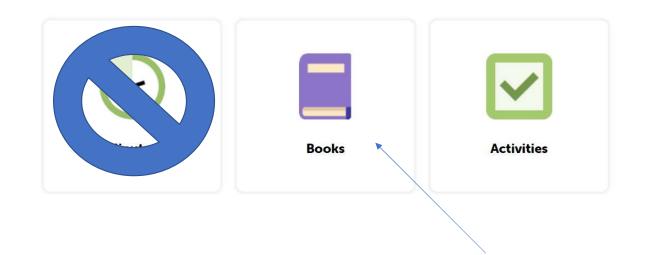

## What would you like to log?

Choose Books for logging – the activities are things like book cover contest! Kindy will NOT use minutes for Read A Thon!