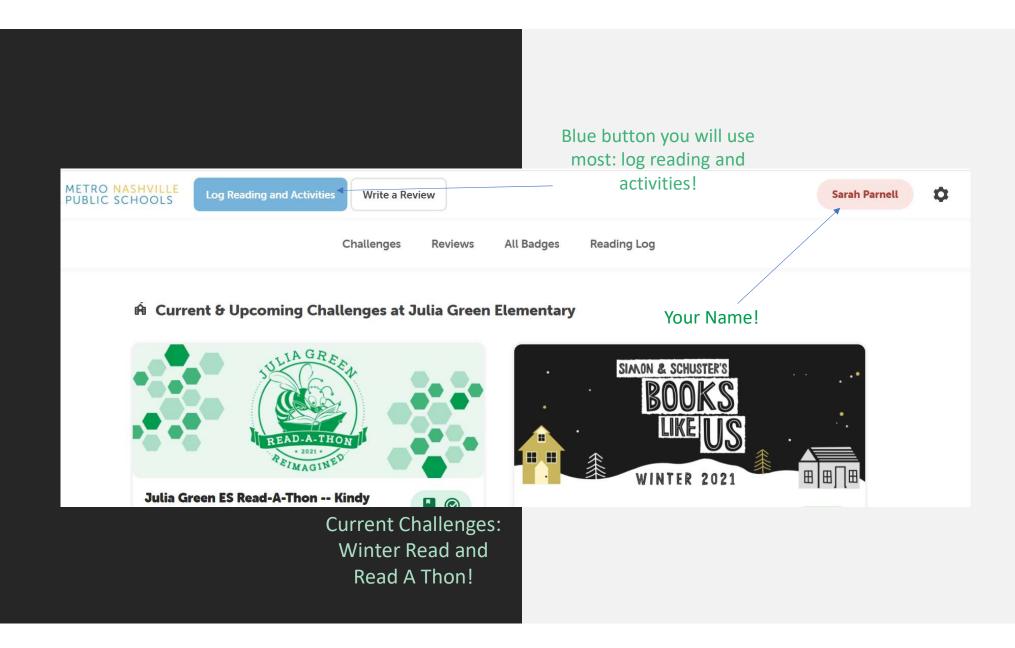

| ivities Write a Rev    | view                      |                    |                                     | Sarah Parnell |
|------------------------|---------------------------|--------------------|-------------------------------------|---------------|
| Challenges             | Reviews All               | l Badges Reading L | Log                                 |               |
|                        |                           |                    | Current Past                        | Ignored       |
| ting in.               |                           |                    |                                     | You did it!   |
| USTER'S                | ан ( <b>1</b>             |                    | JULIA GREEN                         |               |
| #WinterRead2021 for Sc | hools: Books Like Us (Mir | nutes)             | READ-A-7/HOJ<br>*2021<br>REIMAGINED | 11            |