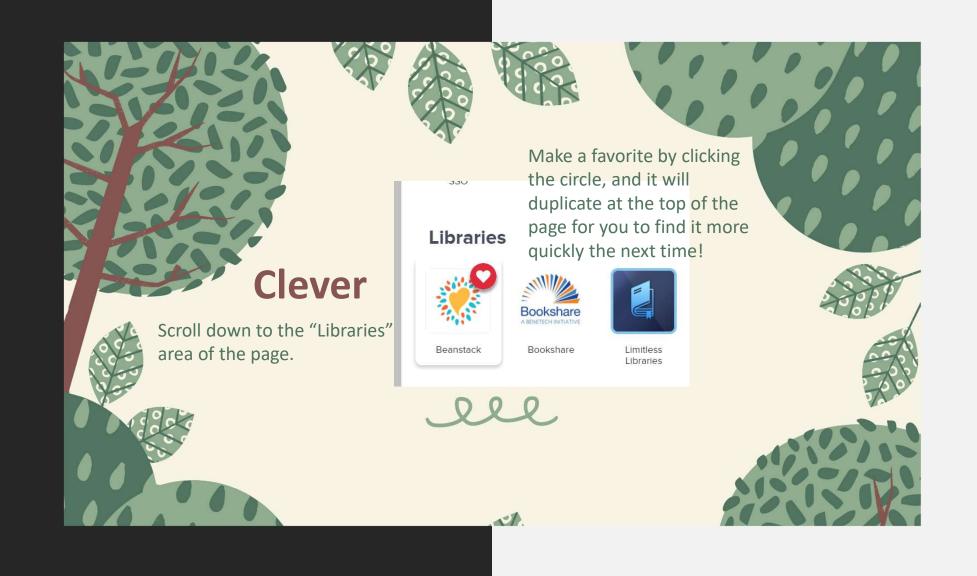

## What would you like to log?



Choose Books for logging – the activities are things like book cover contest! Kindy will NOT use minutes for Read A Thon!

## Log Reading

(!) This time will be logged to student's profile.

## Select a day.

Days that have minutes logged are marked with a green dot (.).

| G January 2021 |     |     |      |     |     |     |  |  |
|----------------|-----|-----|------|-----|-----|-----|--|--|
| SUN            | MON | TUE | WED  | THU | FRI | SAT |  |  |
|                |     |     |      |     | 1   | 2   |  |  |
| 3              | 4   | 5   | 6    | 7   | 8   | 9   |  |  |
| 10             | 11  | 12  | 13 🖣 | 14  | 15  | 16  |  |  |
| 17             | 18  | 19  | 20   | 21  | 22  | 23  |  |  |
| 24             | 25  | 26  | 27   | 28  | 29  | 30  |