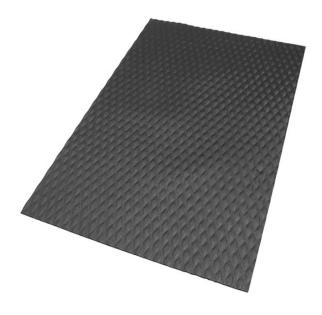

# Staticide® ESD Traction Mat

## Slip-resistance with static control

ACL Staticide® ESD Traction Mat offers static production and slip-resistance in a variety of settings including ESD-protected areas.

The conductive nitrile rubber will last for years without cracking or curling. This resilient floor mat can withstand grease, oil, and common lab chemicals. The high heat resistance makes it a safe choice for welders.

#### **FEATURES:**

- Suitable for floor specifications outlined in ANSI/ESD S20.20
- Resistance: 10<sup>3</sup> 10<sup>6</sup> ohms per ANSI/ESD S7.1-2005
- Migh-traction; slip-resistant
- Melt point over 500 F°
- Durable against chemicals
- Available in black only
- **⋒** Made in USA