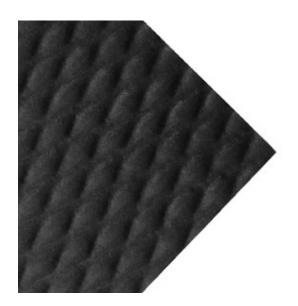

## Slip-resistance with static control

ACL Staticide® ESD Traction Mat offers static production and slip-resistance in a variety of settings including ESD-protected areas.

The conductive nitrile rubber will last for years without cracking or curling. This resilient floor mat can withstand grease, oil, and common lab chemicals. The high heat resistance makes it a safe choice for welders.

#### **FEATURES:**

- Suitable for floor specifications outlined in ANSI/ESD S20.20
- Resistance: 10<sup>3</sup> 10<sup>6</sup> ohms per ANSI/ESD S7.1-2005
- Migh-traction; slip-resistant
- Melt point over 500 F°
- Durable against chemicals
- Available in black only
- **⋒** Made in USA