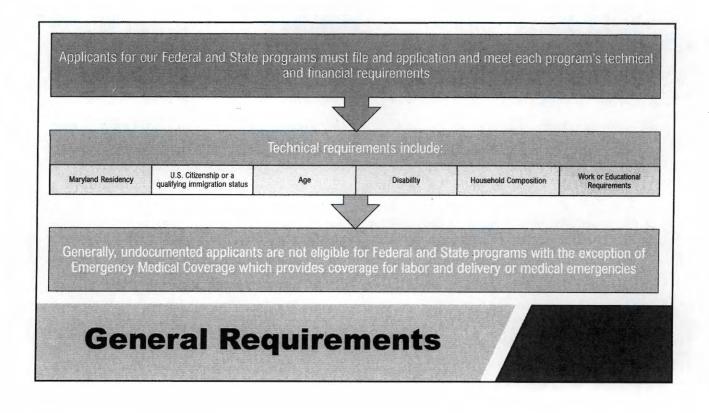

• Federal and State Programs: Applicants must file an application and meet each program's technical and financial requirements, including Maryland residency, U.S. citizenship or qualifying immigration status, age, disability, household composition, and work or educational requirements. Generally undocumented applicants are not eligible for Federal and State program except for Emergency Medical Coverage.