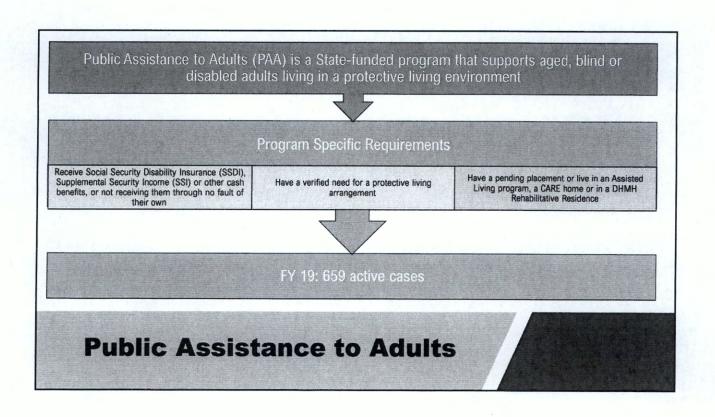

## **Program Specific Requirements**

Determined to have an impairment of at least 3 months and deemed unable to work due to that impairment by a medical professional

No minor children

Apply for and pursue Social Security Disability Insurance (SSDI) or Supplemental Security Income (SSI) benefits

**Temporary Disability Assistance Program** 

Maryland Children's Health Insurance Program: provides full health benefits to pregnant women and children (through age 19) through a variety of Managed Care Organizations. Expanded Medical Assistance: provides coverage for individuals (under 65) under the Patient Protection and Affordable Care Act of 2010