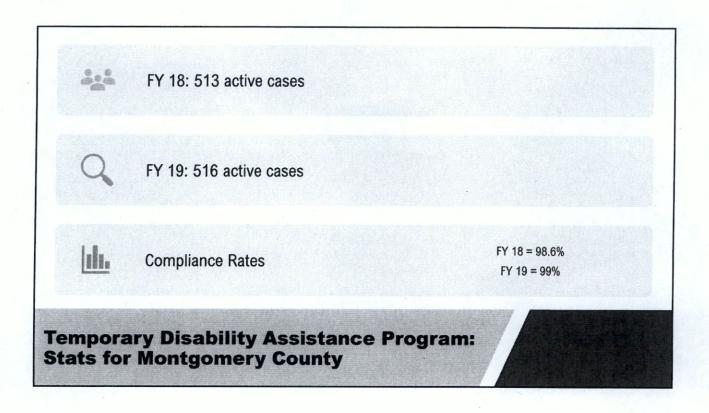

# **Temporary Cash Assistance: Stats for Montgomery County**

Temporary Disability Assistance Program (TDAP) provides cash assistance and employment resources to people with disabilities.

## **Program Specific Requirements**

Determined to have an impairment of at least 3 months and deemed unable to work due to that impairment by a medical professional

No minor children

Apply for and pursue Social Security Disability Insurance (SSDI) or Supplemental Security Income (SSI) benefits

**Temporary Disability Assistance Program** 

Maryland Children's Health Insurance Program: provides full health benefits to pregnant women and children (through age 19) through a variety of Managed Care Organizations. Expanded Medical Assistance: provides coverage for individuals (under 65) under the Patient Protection and Affordable Care Act of 2010