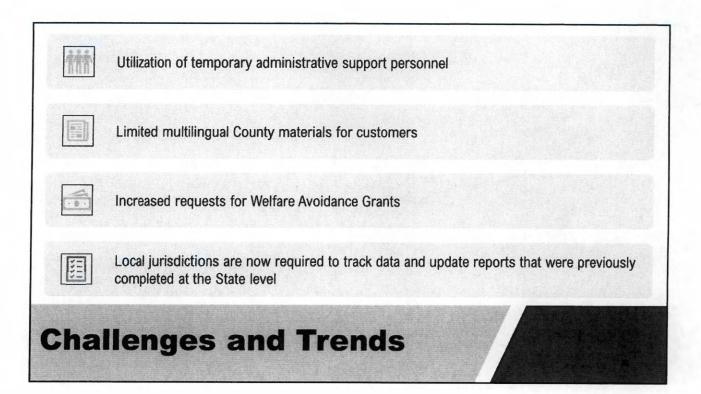

Implemented 47 training sessions for 411 OESS employees (duplicated) in FY 19

Accomplishments

Transitioning to an electronic application process

Customers face challenges with technology
Staff face IT and system-related compatibility issues

Customers may have their case addressed by a case manager in another jurisdiction
Case managers must adapt to being task oriented over managing a caseload

Frequent changes to Federal, State, and local program guidelines

Developed an OESS Training institute
Limited capacity to train in-house (12 seats)
Need additional personnel to assist with training needs

Increased turnover due to increasing retirement rates

Challenges and Trends