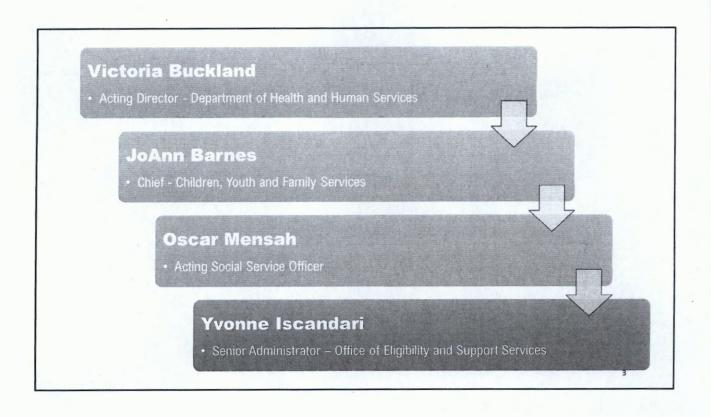

• Functions: Three eligibility offices merged to become OESS: Income Supports, Health Care Eligibility, and Specialized Medical Assistance. The program serves low-income individuals and families in meeting basic needs including food supplement, medical assistance, child care, and cash assistance.

Three eligibility offices merged to become the Office of Eligibility and Support Services (OESS) – an integrated program eligibility entity under Children, Youth and Family Services within the Department of Health & Human Services

Income Support

Health Care Eligibility

Specialized MA

We serve and support low-income individuals and families in meeting basic needs

Food Supplement

Medical Assistance

Child Care

Cash Assistance