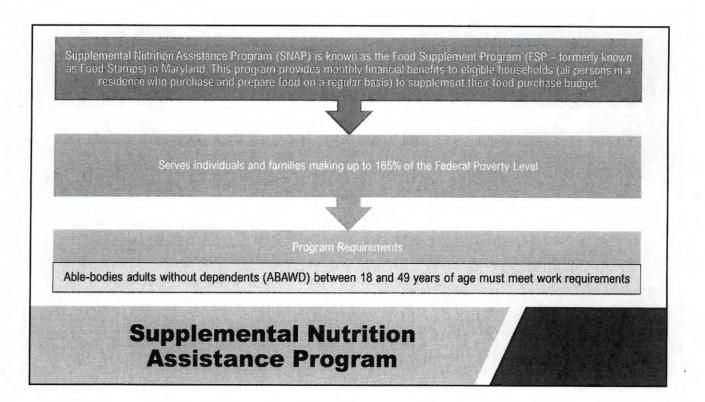

#### Compliance Rates

- FY 19 = 99.3%
- FY 18 = 98.2%
- FY 17 = 98.7%

Supplemental Nutrition Assistance Program: Stats for Montgomery County

Temporary Assistance to Needy Families (TANF) is known as Temporary Cash Assistance (TCA) in Maryland. This program provides cash assistance to families with dependent children when available resources do not fully address the family's needs, while preparing participants for independence through work