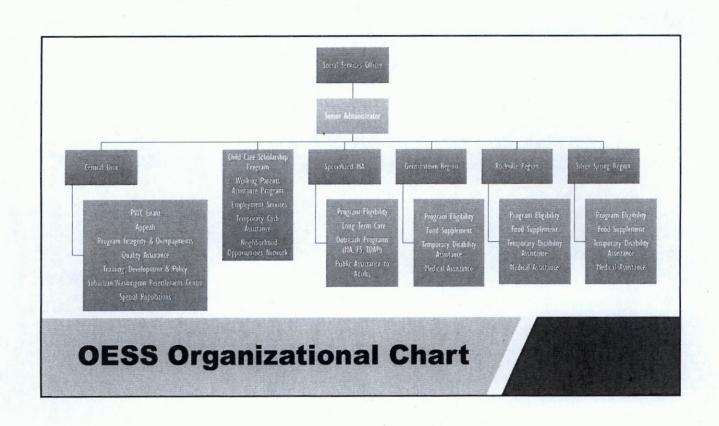

#### • State Affiliations:

- O Department of Human Services, Family Investment Administration: Food Supplement Program, Temporary Cash Assistance, Temporary Disability Assistance Program, Public Assistance to Adults.
- o **Maryland Department of Health**: MAGI Medical Assistance, Non MAGI Medical Assistance, Long Term Care.
- o Maryland State Department of Education: Child Care Scholarship Program (formerly known as State Child Care Subsidy Program).